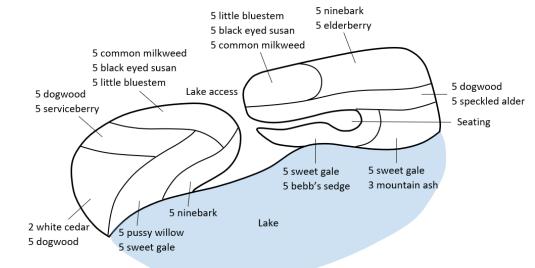

## LAKEFRONT SHORELINE Sample Planting Plan

This sample planting plan consists of 18 metres of shoreline with 2 trees, 63 shrubs, and 35 perennials. The plan includes lake access, with plantings on either side covering approximately 100 square metres.

SUPERIOR

The design incorporates an area within the vegetation for seating, with low-lying shrubs and grasses in front of the seating to maintain the lakeview. A lake access point of approximately 5 metres has been maintained.

| QTY | PLANT SPECIES                             | PLANT TYPE | HEIGHT (m) |
|-----|-------------------------------------------|------------|------------|
| 10  | Black-eyed susan (Rudbeckia hirta)        | perennial  | 0.3-0.9    |
| 5   | Bebb's sedge (Carex bebbii)               | perennial  | 0.9        |
| 10  | Common milkweed (Asclepias syriaca)       | perennial  | 0.9-1.2    |
| 10  | Little bluestem (Schizachyrium scoparium) | perennial  | 0.6-0.8    |
| 5   | Elderberry (Sambucus canadensis)          | shrub      | 1.5-4.5    |
| 3   | Mountain ash (Sorbus decora)              | shrub      | 4-9        |
| 10  | Ninebark (Physocarpus opulifolius)        | shrub      | 2-3        |
| 5   | Pussy willow (Salix discolor)             | shrub      | 2-6        |
| 15  | Red osier dogwood (Cornus stolonifera)    | shrub      | 1.5-3      |
| 5   | Serviceberry (Amelanchier alnifolia)      | shrub      | 2-7        |
| 5   | Speckled alder (Alnus incarna)            | shrub      | 3-6        |
| 15  | Sweet gale (Myrica gale)                  | shrub      | 0.5-1.5    |
| 2   | White cedar (Thuja occidentalis)          | tree       | 15-30      |